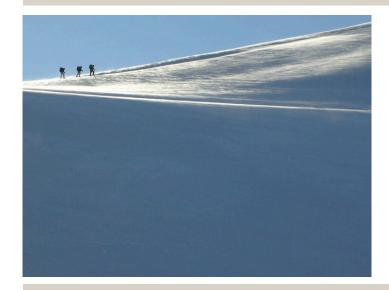

## First steps on the glacier Vittoria peak 3454 m | Gnifetti hut 3640

If you want to try your first glacier experience, this is the program for you! It will be a unique experience, you will try to walk with crampons on snowy ground under the careful supervision of our staff's Alpine Guide.

You can choose between two options:

The Vittoria Peak (3454 m), an easy walk trough the Bars glacier up to the "Balcony", from here you can have a great view of the south face of Monte Rosa.

The Gnifetti Hut (3647m), historical refuge and important support for climbing the higher peaks of Monte Rosa.