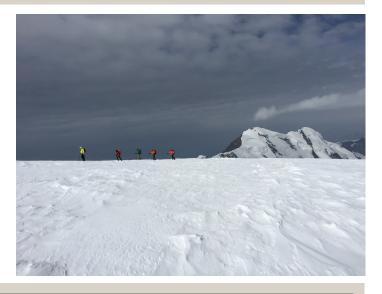

## First steps on the glacier Vittoria peak 3454 m | Gnifetti hut 3640

If you want to try your first glacier experience, this is the program for you! It will be a unique experience, you will try to walk with crampons on snowy ground under the careful supervision of our staff's Alpine Guide.

You can choose between two options:

The Vittoria Peak (3454 m), an easy walk trough the Bars glacier up to the "Balcony", from here you can have a great view of the south face of Monte Rosa.

The Gnifetti Hut (3647m), historical refuge and important support for climbing the higher peaks of Monte Rosa.