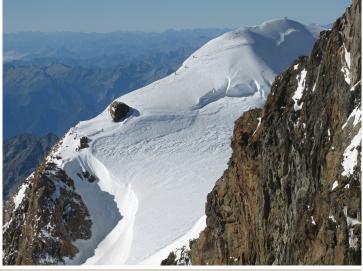

## on the Monte Rosa peaks

Two days in high mountains surrounded by majestic peaks and glaciers, the opportunity to spend a night at the Gnifetti hut (3647m) and four 4000 meters peaks are the features of this ambitious not difficult program, within reach of many people if well trained. Collectors come forward!

#### **PROGRAM:**

**1° day:** morning meeting at the school' office, materials check , take the cable car to Indren.From here in 2-3 hours of hike you reach the Giordani Peak (4046m), after descent to the Gnifetti hut where we spend the night.

**2° day:** At the 6:30 wake up and breakfast. At the 7:30 departure.During the descent will climb Pyramid Vincent (4215m) the Black Horn (4322m) and Balmenhorn (4167m). After descent to Indren and return to Alagna.