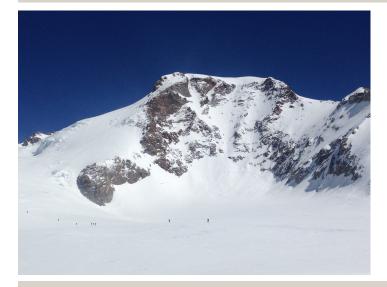

## on the Monte Rosa peaks

Two days in high mountains surrounded by majestic peaks and glaciers, the opportunity to spend a night at the Gnifetti hut (3647m) and four 4000 meters peaks are the features of this ambitious not difficult program, within reach of many people if well trained. Collectors come forward!

#### **PROGRAM:**

**1° day:** morning meeting at the school' office, materials check , take the cable car to Indren.From here in 2-3 hours of hike you reach the Giordani Peak (4046m), after descent to the Gnifetti hut where we spend the night.

**2° day:** At the 6:30 wake up and breakfast. At the 7:30 departure.During the descent will climb Pyramid Vincent (4215m) the Black Horn (4322m) and Balmenhorn (4167m). After descent to Indren and return to Alagna.